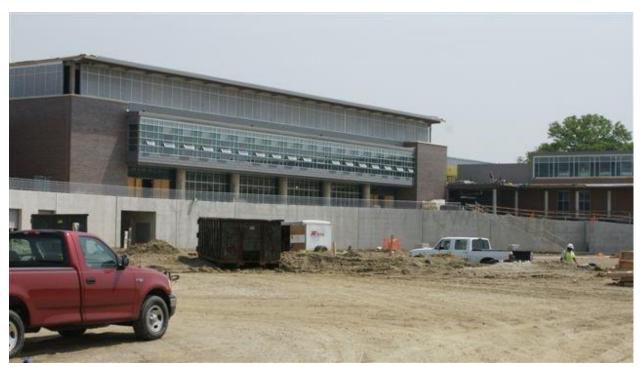

## **Project Overview**

Cain Contracting was subcontracted by Gilbane Building Company to assist in the construction of the new state-of-the-art physical education complex. The 167,000 SF complex is composed of an indoor arena and pool, a 10,000 SF satellite central utility plant, a 67,000 SF facilities and public safety building, an outdoor track, tennis courts and ballfields, and campus parking. Cain's work includes the installation of light gauge structural framing, drywall, acoustical ceiling tile, and skylights for the new complex, amidst a tight, occupied site.