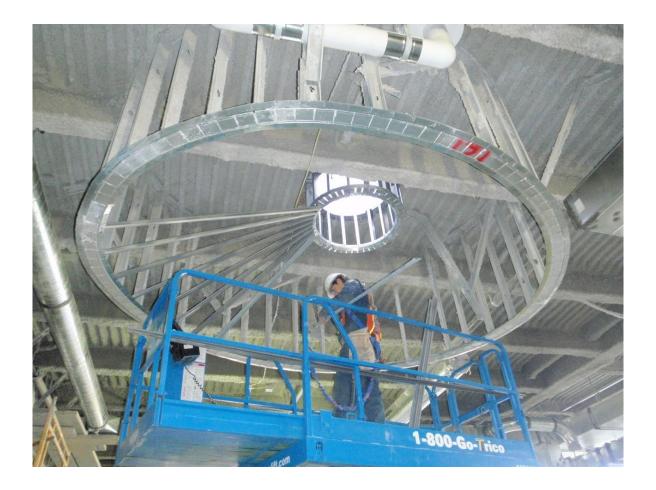

## **Project Overview**

Cain Contracting was subcontracted by Gilbane Building Company to assist in the construction of the new state-of-the-art physical education complex. The 167,000 SF complex is composed of an indoor arena and pool, a 10,000 SF satellite central utility plant, a 67,000 SF facilities and public safety building, an outdoor track, tennis courts and ballfields, and campus parking. Cain's work includes the installation of light gauge structural framing, drywall, acoustical ceiling tile, and skylights for the new complex, amidst a tight, occupied site.